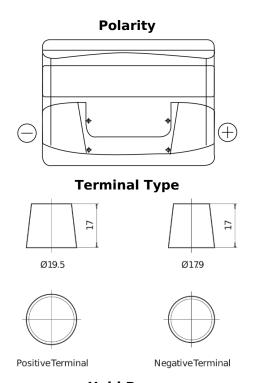

## **Excell EB500**

| Part number                    | EB500         |
|--------------------------------|---------------|
| Technology                     | Flooded       |
| EAN/GTIN                       | 3661024034517 |
| Voltage                        | 12 V          |
| Capacity                       | 50.0 Ah       |
| CCA                            | 450 A         |
| Length                         | 207 mm        |
| Width                          | 175 mm        |
| Height                         | 190 mm        |
| Box size                       | L01           |
| Polarity                       | ETN 0         |
| Terminal Type                  | EN taper post |
| Hold Down                      | B13           |
| Weights (subject of variation) | 12.20 kg      |

## **Hold Down**

Design, features and specifications are subject to change without notice. We disclaim any representation or warranty, express or implied, concerning the data or recommendations, and in no event shall be liable for any loss or damage claimed to have arisen as a result. Some products may not be available in your local market.