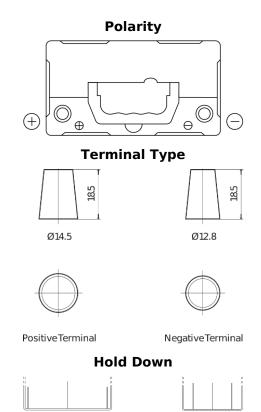

## **Excell EB457**

| Part number                    | EB457          |
|--------------------------------|----------------|
| Technology                     | Flooded        |
| EAN/GTIN                       | 3661024034364  |
| Voltage                        | 12 V           |
| Capacity                       | 45.0 Ah        |
| CCA                            | 330 A          |
| Length                         | 237 mm         |
| Width                          | 127 mm         |
| Height                         | 227 mm         |
| Box size                       | B24            |
| Polarity                       | ETN 1          |
| Terminal Type                  | JIS taper post |
| Hold Down                      | В0             |
| Weights (subject of variation) | 11.40 kg       |