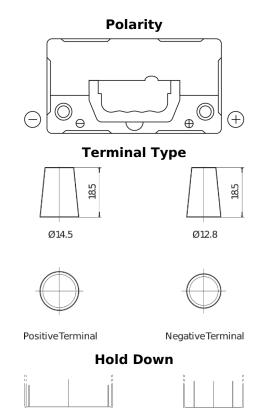

## **Excell EB456**

| Part number                    | EB456          |
|--------------------------------|----------------|
| Technology                     | Flooded        |
| EAN/GTIN                       | 3661024034357  |
| Voltage                        | 12 V           |
| Capacity                       | 45.0 Ah        |
| CCA                            | 330 A          |
| Length                         | 237 mm         |
| Width                          | 127 mm         |
| Height                         | 227 mm         |
| Box size                       | B24            |
| Polarity                       | ETN 0          |
| Terminal Type                  | JIS taper post |
| Hold Down                      | В0             |
| Weights (subject of variation) | 11.40 kg       |