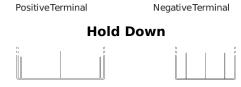

## **Excell EB455**

| Part number                    | EB455         |
|--------------------------------|---------------|
| Technology                     | Flooded       |
| EAN/GTIN                       | 3661024034388 |
| Voltage                        | 12 V          |
| Capacity                       | 45.0 Ah       |
| CCA                            | 330 A         |
| Length                         | 237 mm        |
| Width                          | 127 mm        |
| Height                         | 227 mm        |
| Box size                       | B24           |
| Polarity                       | ETN 1         |
| Terminal Type                  | EN taper post |
| Hold Down                      | В0            |
| Weights (subject of variation) | 11.40 kg      |