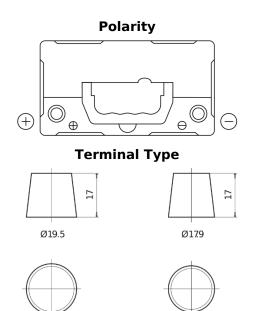

## **Excell EB455**

| Part number                    | EB455         |
|--------------------------------|---------------|
| Technology                     | Flooded       |
| EAN/GTIN                       | 3661024034388 |
| Voltage                        | 12 V          |
| Capacity                       | 45.0 Ah       |
| CCA                            | 330 A         |
| Length                         | 237 mm        |
| Width                          | 127 mm        |
| Height                         | 227 mm        |
| Box size                       | B24           |
| Polarity                       | ETN 1         |
| Terminal Type                  | EN taper post |
| Hold Down                      | В0            |
| Weights (subject of variation) | 11.40 kg      |