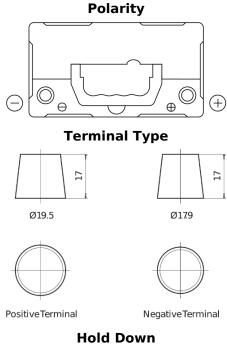

## **Excell EB454**

| Part number                    | EB454         |
|--------------------------------|---------------|
| Technology                     | Flooded       |
| EAN/GTIN                       | 3661024034371 |
| Voltage                        | 12 V          |
| Capacity                       | 45.0 Ah       |
| CCA                            | 330 A         |
| Length                         | 237 mm        |
| Width                          | 127 mm        |
| Height                         | 227 mm        |
| Box size                       | B24           |
| Polarity                       | ETN 0         |
| Terminal Type                  | EN taper post |
| Hold Down                      | В0            |
| Weights (subject of variation) | 11.40 kg      |