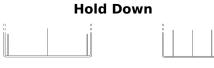

## **Excell EB454**

| Part number                    | EB454         |
|--------------------------------|---------------|
| Technology                     | Flooded       |
| EAN/GTIN                       | 3661024034371 |
| Voltage                        | 12 V          |
| Capacity                       | 45.0 Ah       |
| CCA                            | 330 A         |
| Length                         | 237 mm        |
| Width                          | 127 mm        |
| Height                         | 227 mm        |
| Box size                       | B24           |
| Polarity                       | ETN 0         |
| Terminal Type                  | EN taper post |
| Hold Down                      | В0            |
| Weights (subject of variation) | 11.40 kg      |