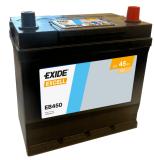

## **Excell EB450**

| Part number                    | EB450         |
|--------------------------------|---------------|
| Technology                     | Flooded       |
| EAN/GTIN                       | 3661024034494 |
| Voltage                        | 12 V          |
| Capacity                       | 45.0 Ah       |
| CCA                            | 330 A         |
| Length                         | 220 mm        |
| Width                          | 135 mm        |
| Height                         | 225 mm        |
| Box size                       | E02           |
| Polarity                       | ETN 0         |
| Terminal Type                  | EN taper post |
| Hold Down                      | B1            |
| Weights (subject of variation) | 12.50 kg      |