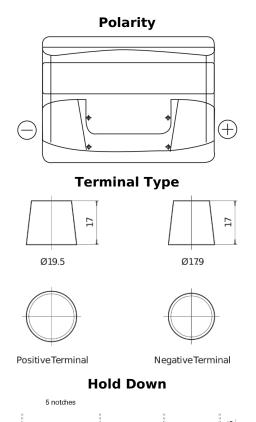

## **Excell EB442**

| Part number                    | EB442         |
|--------------------------------|---------------|
| Technology                     | Flooded       |
| EAN/GTIN                       | 3661024034609 |
| Voltage                        | 12 V          |
| Capacity                       | 44.0 Ah       |
| CCA                            | 420 A         |
| Length                         | 207 mm        |
| Width                          | 175 mm        |
| Height                         | 175 mm        |
| Box size                       | LB1           |
| Polarity                       | ETN 0         |
| Terminal Type                  | EN taper post |
| Hold Down                      | B13           |
| Weights (subject of variation) | 10.60 kg      |