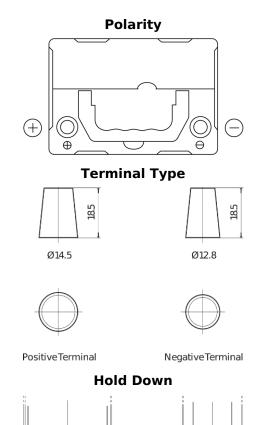

## **Excell EB357**

| Part number                    | EB357          |
|--------------------------------|----------------|
| Technology                     | Flooded        |
| EAN/GTIN                       | 3661024034340  |
| Voltage                        | 12 V           |
| Capacity                       | 35.0 Ah        |
| CCA                            | 240 A          |
| Length                         | 187 mm         |
| Width                          | 127 mm         |
| Height                         | 220 mm         |
| Box size                       | B19            |
| Polarity                       | ETN 1          |
| Terminal Type                  | JIS taper post |
| Hold Down                      | В0             |
| Weights (subject of variation) | 8.90 kg        |