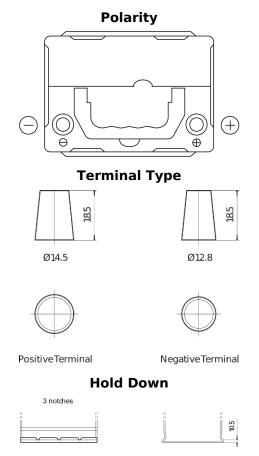

## **Excell EB356A**

| Part number                    | EB356A         |
|--------------------------------|----------------|
| Technology                     | Flooded        |
| EAN/GTIN                       | 3661024034883  |
| Voltage                        | 12 V           |
| Capacity                       | 35.0 Ah        |
| CCA                            | 240 A          |
| Length                         | 187 mm         |
| Width                          | 127 mm         |
| Height                         | 220 mm         |
| Box size                       | B19            |
| Polarity                       | ETN 0          |
| Terminal Type                  | JIS taper post |
| Hold Down                      | Korean B1 Long |
| Weights (subject of variation) | 8.90 kg        |
|                                |                |