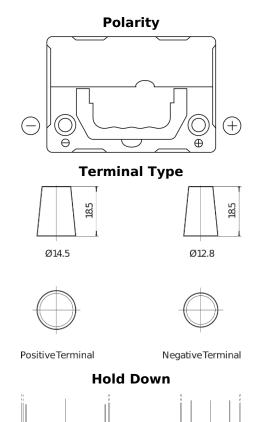

## **Excell EB356**

| Part number                    | EB356          |
|--------------------------------|----------------|
| Technology                     | Flooded        |
| EAN/GTIN                       | 3661024034333  |
| Voltage                        | 12 V           |
| Capacity                       | 35.0 Ah        |
| CCA                            | 240 A          |
| Length                         | 187 mm         |
| Width                          | 127 mm         |
| Height                         | 220 mm         |
| Box size                       | B19            |
| Polarity                       | ETN 0          |
| Terminal Type                  | JIS taper post |
| Hold Down                      | В0             |
| Weights (subject of variation) | 8.90 kg        |