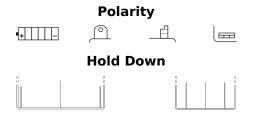

## **Conventional EB12A-A**

| Part number                    | EB12A-A       |
|--------------------------------|---------------|
| Technology                     | Flooded       |
| EAN/GTIN                       | 3661024033299 |
| Voltage                        | 12 V          |
| Capacity                       | 12.0 Ah       |
| CCA                            | 165 A         |
| Length                         | 135 mm        |
| Width                          | 80 mm         |
| Height                         | 160 mm        |
| Box size                       | C45           |
| Polarity                       | ETN 1         |
| Terminal Type                  | M06           |
| Hold Down                      | В0            |
| Weights (subject of variation) | 4.20 kg       |