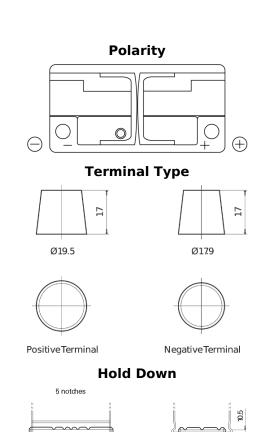

## **Excell EB1100**

| Part number                    | EB1100        |
|--------------------------------|---------------|
| Technology                     | Flooded       |
| EAN/GTIN                       | 3661024036238 |
| Voltage                        | 12 V          |
| Capacity                       | 110.0 Ah      |
| CCA                            | 850 A         |
| Length                         | 392 mm        |
| Width                          | 175 mm        |
| Height                         | 190 mm        |
| Box size                       | L06           |
| Polarity                       | ETN 0         |
| Terminal Type                  | EN taper post |
| Hold Down                      | B13           |
| Weights (subject of variation) | 26.30 kg      |
|                                |               |