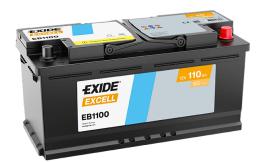

## **Excell EB1100**

| Part number                    | EB1100        |
|--------------------------------|---------------|
| Technology                     | Flooded       |
| EAN/GTIN                       | 3661024036238 |
| Voltage                        | 12 V          |
| Capacity                       | 110.0 Ah      |
| CCA                            | 850 A         |
| Length                         | 392 mm        |
| Width                          | 175 mm        |
| Height                         | 190 mm        |
| Box size                       | L06           |
| Polarity                       | ETN 0         |
| Terminal Type                  | EN taper post |
| Hold Down                      | B13           |
| Weights (subject of variation) | 26.30 kg      |
|                                |               |