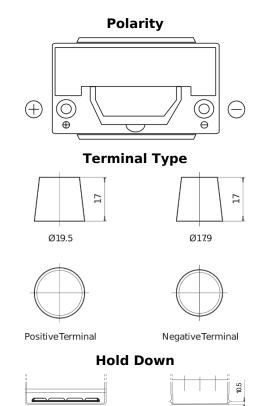

## **Premium EA955**

| Part number                    | EA955         |
|--------------------------------|---------------|
| Technology                     | Flooded       |
| EAN/GTIN                       | 3661024034197 |
| Voltage                        | 12 V          |
| Capacity                       | 95.0 Ah       |
| CCA                            | 800 A         |
| Length                         | 306 mm        |
| Width                          | 173 mm        |
| Height                         | 222 mm        |
| Box size                       | D31           |
| Polarity                       | ETN 1         |
| Terminal Type                  | EN taper post |
| Hold Down                      | Korean B1     |
| Weights (subject of variation) | 21.40 kg      |