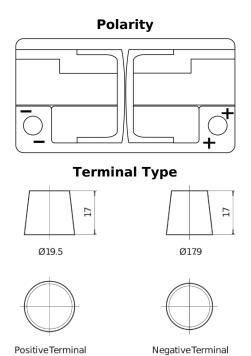

## **Premium EA852**

| Part number                    | EA852         |
|--------------------------------|---------------|
| Technology                     | Flooded       |
| EAN/GTIN                       | 3661024034296 |
| Voltage                        | 12 V          |
| Capacity                       | 85.0 Ah       |
| CCA                            | 800 A         |
| Length                         | 315 mm        |
| Width                          | 175 mm        |
| Height                         | 175 mm        |
| Box size                       | LB4           |
| Polarity                       | ETN 0         |
| Terminal Type                  | EN taper post |
| Hold Down                      | B13           |
| Weights (subject of variation) | 18.60 kg      |