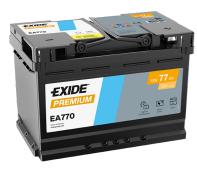

## **Premium EA770**

| Part number                    | EA770         |
|--------------------------------|---------------|
| Technology                     | Flooded       |
| EAN/GTIN                       | 3661024034241 |
| Voltage                        | 12 V          |
| Capacity                       | 77.0 Ah       |
| CCA                            | 760 A         |
| Length                         | 278 mm        |
| Width                          | 175 mm        |
| Height                         | 190 mm        |
| Box size                       | L03           |
| Polarity                       | ETN 0         |
| Terminal Type                  | EN taper post |
| Hold Down                      | B13           |
| Weights (subject of variation) | 17.50 kg      |
|                                |               |