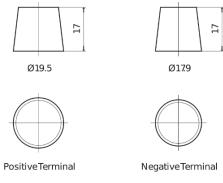

|
|--------------------------------|---------------|
| Technology                     | Flooded       |
| EAN/GTIN                       | 3661024034241 |
| Voltage                        | 12 V          |
| Capacity                       | 77.0 Ah       |
| CCA                            | 760 A         |
| Length                         | 278 mm        |
| Width                          | 175 mm        |
| Height                         | 190 mm        |
| Box size                       | L03           |
| Polarity                       | ETN 0         |
| Terminal Type                  | EN taper post |
| Hold Down                      | B13           |
| Weights (subject of variation) | 17.50 kg      |
|                                |               |

## Polarity Terminal Type



## **Hold Down**





Design, features and specifications are subject to change without notice. We disclaim any representation or warranty, express or implied, concerning the data or recommendations, and in no event shall be liable for any loss or damage claimed to have arisen as a result. Some products may not be available in your local market.