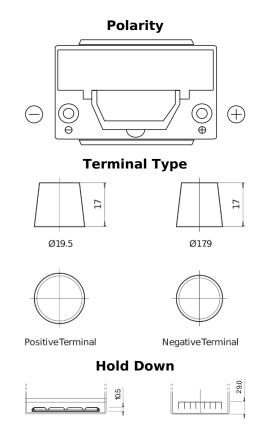

## **Premium EA754**

| Part number                    | EA754         |
|--------------------------------|---------------|
| Technology                     | Flooded       |
| EAN/GTIN                       | 3661024034166 |
| Voltage                        | 12 V          |
| Capacity                       | 75.0 Ah       |
| CCA                            | 630 A         |
| Length                         | 270 mm        |
| Width                          | 173 mm        |
| Height                         | 222 mm        |
| Box size                       | D26           |
| Polarity                       | ETN 0         |
| Terminal Type                  | EN taper post |
| Hold Down                      | Korean B1+B6  |
| Weights (subject of variation) | 17.40 kg      |