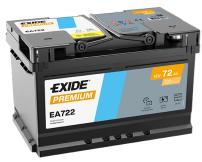

## **Premium EA722**

| Part number                    | EA722         |
|--------------------------------|---------------|
| Technology                     | Flooded       |
| EAN/GTIN                       | 3661024034289 |
| Voltage                        | 12 V          |
| Capacity                       | 72.0 Ah       |
| CCA                            | 720 A         |
| Length                         | 278 mm        |
| Width                          | 175 mm        |
| Height                         | 175 mm        |
| Box size                       | LB3           |
| Polarity                       | ETN 0         |
| Terminal Type                  | EN taper post |
| Hold Down                      | B13           |
| Weights (subject of variation) | 15.90 kg      |