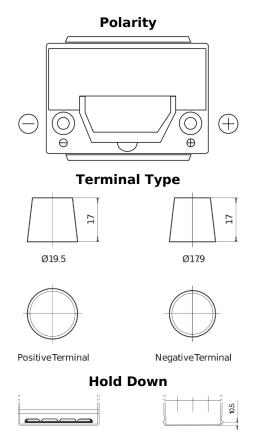

## **Premium EA654**

| Part number                    | EA654         |
|--------------------------------|---------------|
| Technology                     | Flooded       |
| EAN/GTIN                       | 3661024034142 |
| Voltage                        | 12 V          |
| Capacity                       | 65.0 Ah       |
| CCA                            | 580 A         |
| Length                         | 230 mm        |
| Width                          | 173 mm        |
| Height                         | 222 mm        |
| Box size                       | D23           |
| Polarity                       | ETN 0         |
| Terminal Type                  | EN taper post |
| Hold Down                      | Korean B1     |
| Weights (subject of variation) | 16.00 kg      |