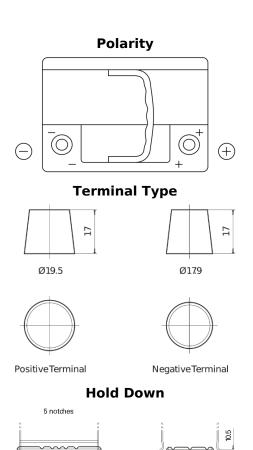

## **Premium EA640**

| Part number                    | EA640         |
|--------------------------------|---------------|
| Technology                     | Flooded       |
| EAN/GTIN                       | 3661024034227 |
| Voltage                        | 12 V          |
| Capacity                       | 64.0 Ah       |
| CCA                            | 640 A         |
| Length                         | 242 mm        |
| Width                          | 175 mm        |
| Height                         | 190 mm        |
| Box size                       | L02           |
| Polarity                       | ETN 0         |
| Terminal Type                  | EN taper post |
| Hold Down                      | B13           |
| Weights (subject of variation) | 14.90 kg      |
|                                |               |