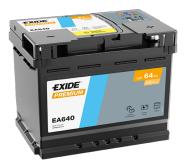

## **Premium EA640**

| Part number                    | EA640         |
|--------------------------------|---------------|
| Technology                     | Flooded       |
| EAN/GTIN                       | 3661024034227 |
| Voltage                        | 12 V          |
| Capacity                       | 64.0 Ah       |
| CCA                            | 640 A         |
| Length                         | 242 mm        |
| Width                          | 175 mm        |
| Height                         | 190 mm        |
| Box size                       | L02           |
| Polarity                       | ETN 0         |
| Terminal Type                  | EN taper post |
| Hold Down                      | B13           |
| Weights (subject of variation) | 14.90 kg      |
|                                |               |