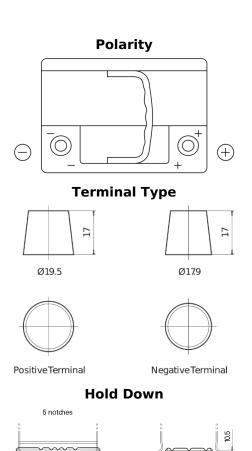

## **Premium EA612**

| Part number                    | EA612         |
|--------------------------------|---------------|
| Technology                     | Flooded       |
| EAN/GTIN                       | 3661024034272 |
| Voltage                        | 12 V          |
| Capacity                       | 61.0 Ah       |
| CCA                            | 600 A         |
| Length                         | 242 mm        |
| Width                          | 175 mm        |
| Height                         | 175 mm        |
| Box size                       | LB2           |
| Polarity                       | ETN 0         |
| Terminal Type                  | EN taper post |
| Hold Down                      | B13           |
| Weights (subject of variation) | 14.00 kg      |
|                                |               |