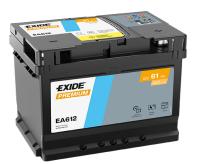

## **Premium EA612**

| Part number                    | EA612         |
|--------------------------------|---------------|
| Technology                     | Flooded       |
| EAN/GTIN                       | 3661024034272 |
| Voltage                        | 12 V          |
| Capacity                       | 61.0 Ah       |
| CCA                            | 600 A         |
| Length                         | 242 mm        |
| Width                          | 175 mm        |
| Height                         | 175 mm        |
| Box size                       | LB2           |
| Polarity                       | ETN 0         |
| Terminal Type                  | EN taper post |
| Hold Down                      | B13           |
| Weights (subject of variation) | 14.00 kg      |
|                                |               |