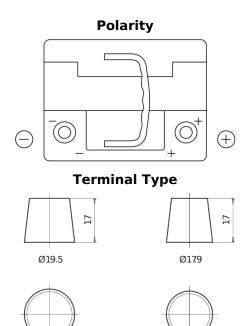

## **Premium EA530**

| Part number                    | EA530         |
|--------------------------------|---------------|
| Technology                     | Flooded       |
| EAN/GTIN                       | 3661024034203 |
| Voltage                        | 12 V          |
| Capacity                       | 53.0 Ah       |
| CCA                            | 540 A         |
| Length                         | 207 mm        |
| Width                          | 175 mm        |
| Height                         | 190 mm        |
| Box size                       | L01           |
| Polarity                       | ETN 0         |
| Terminal Type                  | EN taper post |
| Hold Down                      | B13           |
| Weights (subject of variation) | 12.70 kg      |

## **Hold Down**

NegativeTerminal

PositiveTerminal

Design, features and specifications are subject to change without notice. We disclaim any representation or warranty, express or implied, concerning the data or recommendations, and in no event shall be liable for any loss or damage claimed to have arisen as a result. Some products may not be available in your local market.