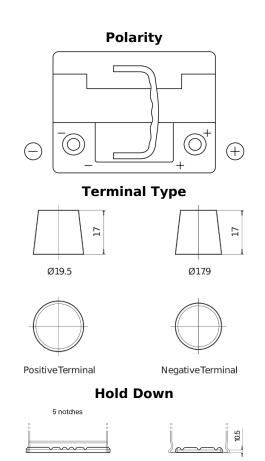

## **Premium EA472**

| Part number                    | EA472         |
|--------------------------------|---------------|
| Technology                     | Flooded       |
| EAN/GTIN                       | 3661024034265 |
| Voltage                        | 12 V          |
| Capacity                       | 47.0 Ah       |
| CCA                            | 450 A         |
| Length                         | 207 mm        |
| Width                          | 175 mm        |
| Height                         | 175 mm        |
| Box size                       | LB1           |
| Polarity                       | ETN 0         |
| Terminal Type                  | EN taper post |
| Hold Down                      | B13           |
| Weights (subject of variation) | 11.40 kg      |
|                                |               |