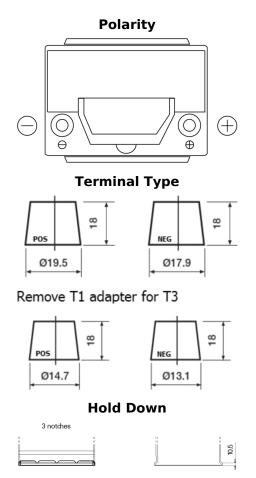

## **Premium EA406**

| Part number                    | EA406          |
|--------------------------------|----------------|
| Technology                     | Flooded        |
| EAN/GTIN                       | 3661024037433  |
| Voltage                        | 12 V           |
| Capacity                       | 40.0 Ah        |
| CCA                            | 350 A          |
| Length                         | 187 mm         |
| Width                          | 127 mm         |
| Height                         | 220 mm         |
| Box size                       | B19            |
| Polarity                       | ETN 0          |
| Terminal Type                  | JIS taper post |
| Hold Down                      | B1             |
| Weights (subject of variation) | 9.30 kg        |