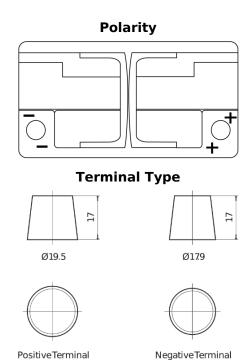

## **Premium EA1050**

| Part number                    | EA1050        |
|--------------------------------|---------------|
| Technology                     | Flooded       |
| EAN/GTIN                       | 3661024034302 |
| Voltage                        | 12 V          |
| Capacity                       | 105.0 Ah      |
| CCA                            | 850 A         |
| Length                         | 315 mm        |
| Width                          | 175 mm        |
| Height                         | 205 mm        |
| Box size                       | LH4           |
| Polarity                       | ETN 0         |
| Terminal Type                  | EN taper post |
| Hold Down                      | B13           |
| Weights (subject of variation) | 23.10 kg      |