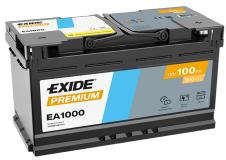

## **Premium EA1000**

| Part number                    | EA1000        |
|--------------------------------|---------------|
| Technology                     | Flooded       |
| EAN/GTIN                       | 3661024034258 |
| Voltage                        | 12 V          |
| Capacity                       | 100.0 Ah      |
| CCA                            | 900 A         |
| Length                         | 353 mm        |
| Width                          | 175 mm        |
| Height                         | 190 mm        |
| Box size                       | L05           |
| Polarity                       | ETN 0         |
| Terminal Type                  | EN taper post |
| Hold Down                      | B13           |
| Weights (subject of variation) | 22.60 kg      |